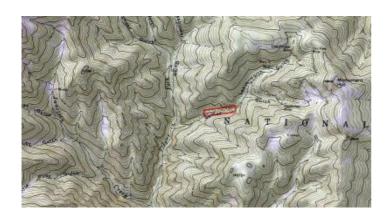

## **Property Details**

Property Types: Land, Patented Mining Claims

State: Colorado

County: La Plata County

City: Durango Price: \$15,000

**Total Acreage:** 10.33 **Property ID:** World's Fair

Property Address: Leavensworth Gulch, Durango,

CO

**APN:** R420442

**GPS:** 37.435060885087, -107.96390891933

Roads: 4wd Power: No Taxes: \$51 Seller Fees: 90

La Plata County Colorado

Land \* Real Estate

World's Fair patented mining claim Mountain land \* Trees 1/3 Undivided interest

- SIZE: 10.33+/- +/- acres
- APN#: R420442
- Scedule# 536933100032
- LEGAL DESCRIPTION: An undivided 1/3 interest in and to the World's Fair Mining Claim Survey # 15717,
  California Mining District, La Plata County, Colorado, according to the patent of Record
- STATE: Colorado
- COUNTY: La Plata
- GENERAL LOCATION:
- GPS (approx. ): east side at road 37.435112 , -107.961967; West side mid line 37.434367 , -107.966536
- GENERAL ELEVATION: 9500-9700 ft
- GENERAL INFORMATION: Remote Mountain land. Trees
- TYPE OF TERRAIN: mountainous
- ZONING: check with county for your intended usage.
- POWER: NOPHONE: NO
- WATER: no.
- SEWER: No.
- ROADS: 4 wd
- DDODEDTY TAY, ¢E1
- PROPERTY TAX: \$51 a year
- CLOSING/DOC. FEES: \$90.TIME LIMIT TO BUILD: none
- ASSOCIATION DUES: none
- TITLE INFORMATION: Free and clear
- Owner financing available.
- No Qualifying. No Credit Checks.
- Gps/lats/longs coordinates are provided as a tool to assist the Buyer.
- Use the maps to confirm.
- BUYER TO VERIFY listings' GPS coordinates
- FINANCING INFO and PURCHASE INFO