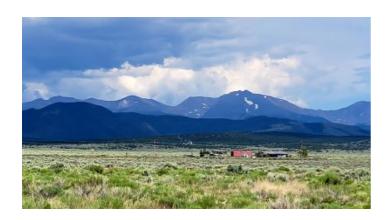

**APN:** 70335120

GPS: 37.3066, -105.4398

Subdivision: San Luis Valley Ranches

Unit: R Block: 25 Lot: 67 CCRs: none

**Association Fees:** none

Roads: Dirt Power: No Taxes: \$65 Seller Fees: 90

Fort Garland \* Mt. Blanca \* San Luis \* Alamosa area \* 3 adjoining 5 Acre lots Close to & easy access to Hwy 159 Wide Open Views

- SIZE: 5+/- acres each
- APN# & Legal: 70335120; San Luis Valley Ranches Unit R, Block 25, Lot 67
- STATE: ColoradoCOUNTY: Costilla
- GENERAL LOCATION: About 5 miles South of Fort Garland. Just West of Hwy 159
- Lot 67: W. side Seminole GPS: 37.3066, -105.4398
- GENERAL ELEVATION: 7950'
- GENERAL INFORMATION: Small gully borders backs of parcels. Mobiles, Modulars, site builds ok. Camp, RV. Check with the county for your intended usage
- TYPE OF TERRAIN: levelZONING: residential
- POWER: No
- PHONE: unknown
- WATER: no. must install well or holding tank.
- SEWER: No. Only needed when/if you build.
- · ROADS: graded dirt
- PROPERTY TAX: \$65 per lot per year
- CLOSING/DOC. FEES: \$90.
- TIME LIMIT TO BUILD: none
- ASSOCIATION DUES: none
- PLAT MAP: by email
- TITLE INFORMATION: Free and clear
- FINANCING INFO and PURCHASE INFO
- · Owner financing available.
- · No Qualifying. No Credit Checks.
- Gps/lats/longs coordinates are provided as a tool to assist the Buyer.
- Use the maps to confirm.
- BUYER TO VERIFY listings' GPS coordinates