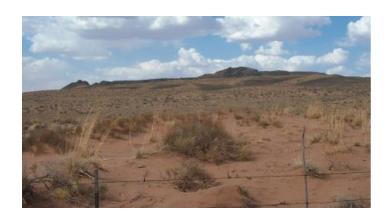

# Wide open Views \* BLM lands across road \* Petrified Forest Painted Desert Arizona land

#### **ARIZONA RANCHOS**

Located 7 miles east of Holbrook at the SUN VALLEY Exit

Near Painted Desert and Petrified Forest

no time limit to build. camp, RV

Sun Valley is a populated place east of Holbrook, Arizona along Interstate 40.

It is located at 34°58′50.09 N 110°3′29.43 W in the Painted Desert and covers an area of 31.56 square miles

Sun Valley has always been a sleepy community along the old western highway of Old Route 66 and the newer Interstate 40. Not much is known about the settlement and how its roots began as a community, but it has and still remains largely rural and sparsely populated. Cattle Ranching has been one of the largest agricultural activity in the area

Apn# 105-63-011

Rancho# 111

Lots: 11

Size: 1.26 +/- acres

Notes: Scenic and Remote. Extreme Northern part of Arizona Ranchos. Huggins Rd. borders public lands. Views

GPS: 35.06965, -110.01028

Go to 1881.com Arizona Ranchos land page