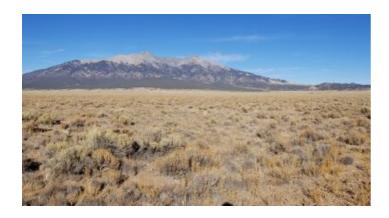

### Wide open Views \* 5 acres \* Mobiles & Modulars allowed

Fort Garland \* Mt. Blanca \* San Luis \* Alamosa area Mountain Views

SIZE: 5.0+/- acresAPN#: 703-43-110

LEGAL DESCRIPTION: San Luis Valley Ranches Unit 4, Block 4, Lot 5

STATE: ColoradoCOUNTY: Costilla

- GENERAL LOCATION: south side of KK 7th 990' E of Pine Ave
- DRIVING DIRECTIONS:
- GPS (approx.): NW: 37.47166 , -105.54741 ; NE: 37.47165 , -105.54625 ; SE: 37.46989 , 105.54627 ; SW: 37.46989 , -105.54742
- GENERAL ELEVATION: 7750 ft.
- GENERAL INFORMATION: Wide open Spaces. Prarie Dogs and Elk. Mobiles, modulars, site builds ok. Camp, RV
- TYPE OF TERRAIN: level
- · ZONING: residential
- POWER: No
- PHONE: nearby
- WATER: no. must install well or holding tank.
- SEWER: No. Only needed when/if you build.
- ROADS: dirt
- PROPERTY TAX: \$95 a year
- CLOSING/DOC. FEES: \$90.
- TIME LIMIT TO BUILD: none
- ASSOCIATION DUES: none
- PLAT MAP: by email
- TITLE INFORMATION: Free and clear
- FINANCING INFO and PURCHASE INFO
- Owner financing available.
- No Qualifying. No Credit Checks.
- Gps/lats/longs coordinates are provided as a tool to assist the Buyer.
- Use the maps to confirm.
- BUYER TO VERIFY listings' GPS coordinates