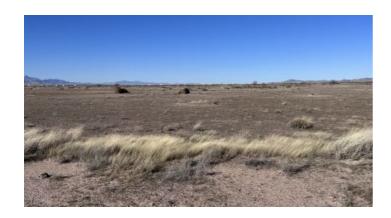

Great warm sunny weather year-round; winters 60's-70's, low humidity.

Views of the Florida Mountains.

Palomas Mexico about 30 miles South. Las Cruces 50 miles East. El Paso 90 miles East.

Size:

APN# 45193

Terrain Topography: level

Vegetation: desert

Elevation (approx.): 4125 feet

Closing/Doc. Fees: \$115

\*\*Owner financing available.

No Qualifying. No Credit Checks.

Gps/lats/longs coordinates are provided as a tool to assist the Buyer.