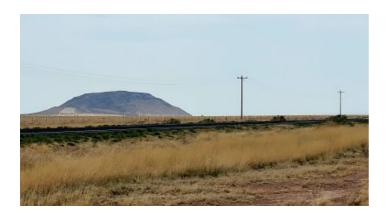

Socorro New Mexico

Land \* Real Estate

Highway 60 Frontage Miles and miles of open views

- SIZE: 10.02 +/- acres
- APN#: R038984
- LEGAL DESCRIPTION: Tierra Grande Unit 10, Block 29, Lot 2
- STATE: New Mexico
- COUNTY: Socorro
- GENERAL LOCATION: just off Hiway 60. about 29 miles NE of Socorro
- GPS (approx.): 34.428313 , -106.629539
- GENERAL ELEVATION: 5190 ft
- GENERAL INFORMATION: No mobile homes. No modular housing
- TYPE OF TERRAIN: level
- ZONING: Residential. check with county for your intended usage.
- POWER: No
- PHONE: NO
- WATER: no. would need to install well or holding tank.
- SEWER: No. Only needed when/if you build.
- ROADS: dirt
- PROPERTY TAX: \$56 a year
- CLOSING/DOC. FEES: \$90.
- TIME LIMIT TO BUILD: none
- ASSOCIATION DUES: \$45
- TITLE INFORMATION: Free and clear
- Owner financing available.
- No Qualifying. No Credit Checks.
- Gps/lats/longs coordinates are provided as a tool to assist the Buyer.
- Use the maps to confirm.
- BUYER TO VERIFY listings' GPS coordinates
- FINANCING INFO and PURCHASE INFO
- MAIN LAND PAGE