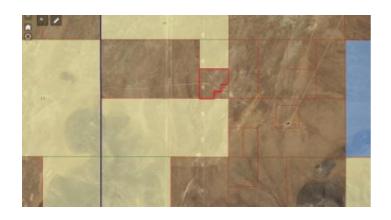

**APN:** 0153897

**GPS:** 38.10909, -113.23698

Roads: Dirt Taxes: \$98 Seller Fees: 130

Iron County Utah

Land \* Real Estate

32.5 Acres Iron County NE of Lund

#### **RECREATIONAL OPPORTUNITIES**

- SIZE: 32.5 +/- acres
- APN#: 0153897; Serial Number: 0019-0001-0003
- LEGAL DESCRIPTION: SE4NE4 Sec 18, T31S, R12W, SLM, except SW4SE4SE4NE4 SD SEC; also Except E2SE4NE4 SD SEC; Subject to R?W Ease Desc Rec BK 1232/931
- STATE: Utah
- COUNTY: Iron
- GENERAL LOCATION: 13 miles NE of Lund, 1 mile NE of blue Knoll, 4.5 miles west of Badger Peak
- DRIVING DIRECTIONS:
- GPS (approx.): NE: 38.11141, -113.23332; 2 roads intersection: 38.10909, -113.23698; Property line North Road: 38.11117, -113.23764
- GENERAL ELEVATION: 5090 ft.
- GENERAL INFORMATION: Borders BLM to North & South. remote utah desert land. several dirt roads through property. Camp, build, RV, mobiles, modulars, site-builds, outbuildings, animals allowed.
- TYPE OF TERRAIN: mostly level
- ZONING: rural
- POWER: no
- PHONE: no
- WATER: no. must install well or holding tank.
- SEWER: No. Only needed when/if you build.
- ROADS: dirt
- PROPERTY TAX: \$98 a year
- CLOSING/DOC. FEES: \$90.
- TIME LIMIT TO BUILD: none
- ASSOCIATION DUES: none
- TITLE INFORMATION: Free and clear
- Outside Info Links:
- AREA INFO: outside Link
- Owner financing available.
- No Qualifying. No Credit Checks.
- Gps/lats/longs coordinates are provided as a tool to assist the Buyer.
- Use the maps to confirm.
- BUYER TO VERIFY listings' GPS coordinates