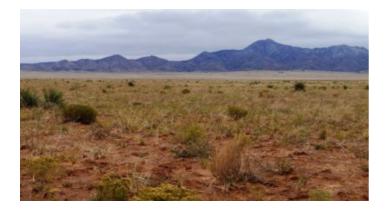

### Wide open spaces \* 40 miles south of Albuquerque \* EZ access \*

#### Power

- SIZE: 12.13 +/- acres
- APN#: R039404
- LEGAL DESCRIPTION: Tierra Grande Unit 18, Block 16, Lot 6
- STATE: New Mexico
- COUNTY: Socorro
- GENERAL LOCATION: about 40 miles south of Albuquerque. about 15 miles SE of Belen:
- GPS (approx.): 34.469516, -106.597134
- GENERAL ELEVATION: 5250 ft.
- GENERAL INFORMATION: No Mobiles or modulars. site builds, animals allowed.
- TYPE OF TERRAIN: level
- ZONING: check with county for your intended usage.
- POWER: yes, at road
- PHONE: NO
- WATER: no. would need to install well or holding tank.
- SEWER: No. Only needed when/if you build.
- ROADS: dirt
- PROPERTY TAX: \$115 a year
- CLOSING/DOC. FEES: \$90.
- TIME LIMIT TO BUILD: none
- ASSOCIATION DUES: \$45
- TITLE INFORMATION: d clear