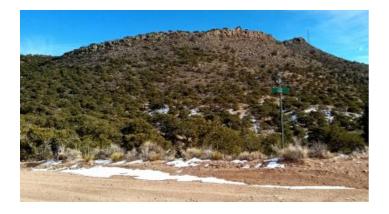

### Westerly sloping parcel in the Foothills - Tremendous Views - Fort Garland Colorado

#### Situated 50 Feet - 100 Feet above the Valley Foor

No Pictures at this time

- SIZE: 6.03 +/- ac
- APN#: 70260830
- LEGAL DESCRIPTION: SDCR Unit S, Block 144, Lot 2455
- STATE: Colorado
- COUNTY: Costilla
- GENERAL LOCATION: On Zuni Road at the Intersection with Look rd. @ miles SE of Fort Garland.
- GPS(approx.): 37.4013 , -105.4162
- GENERAL ELEVATION: approx. 7950'-8000'
- GENERAL INFORMATION: Camp, RV, build, Mobile, Modulars, site builds allowed. Check with the county for your intended usage.
- TYPE OF TERRAIN: slopes down from road. Westerly views
- ZONING: residential
- POWER: NO
- PHONE: No. cell phones work
- WATER: Must install well if you build
- SEWER: No. Only needed when/if you build.
- ROADS: graded dirt
- PROPERTY TAX: approx. \$85 a year
- CLOSING/DOC. FEES: \$90
- TIME LIMIT TO BUILD: none
- ASSOCIATION DUES: NONE
- TITLE INFORMATION: Free and clear
- If/when more info becomes available, we will update listing