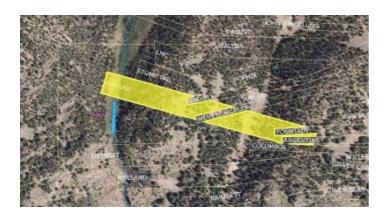

#### **Pinkerton Gulch**

- SIZE: 4.26+/- acresAPN#: R015149
- LEGAL DESCRIPTION: Warsaw MS#1744
- STATE: Colorado
- COUNTY: Clear Creek
- GENERAL LOCATION: Just North of IH 70. Pinkerton Gulch
- GPS (approx.): SW: 39.70173, -105.75616; NW: 39.70211, -105.75602; Eastern center: 39.70099, -105.75191
- GENERAL ELEVATION: 10200' -10400'
- GENERAL INFORMATION: Pinkerton Gulch goes thru western part of propertyrugged mountainous parcel . 20% undivided interest (there are other owners)
- TYPE OF TERRAIN: Mountainous
- ZONING: check with county for your intended usage.
- POWER: No
- PHONE: No
- WATER: no. would need to install well or holding tank.
- SEWER: No. Only needed when/if you build.
- ROADS:
- PROPERTY TAX: \$15 a year
- CLOSING/DOC. FEES: .
- TIME LIMIT TO BUILD: none
- ASSOCIATION DUES: none
- TITLE INFORMATION: Free and clear
- Owner financing available.
- No Qualifying. No Credit Checks.
- Gps/lats/longs coordinates are provided as a tool to assist the Buyer.
- Use the maps to confirm.
- BUYER TO VERIFY listings' GPS coordinates
- FINANCING INFO and PURCHASE INFO
- Go to 1881.com MAIN LAND PAGE