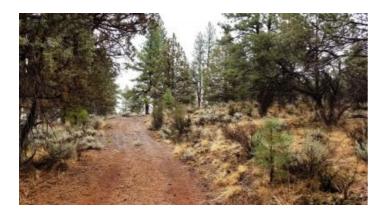

Table Land Road, Sprague River Highway

Klamath County Oregon

Trees \* Views \*

2 adjoining parcels already divided

- SIZE: 10 ac, 10, = 20?+/- total acres
- APN#: R323929, R323910,
- Map Tax Lot #s: 3610-00200-01000, 3610-00200-01100, 3610-011B001900, 3610-011b0-0210
- LEGAL DESCRIPTION: Parcel 1: the E1/2 of the W1/2 of the SE1/4 of the SW1/4 of section 2, Township 36 South, Range 10 East of the Willamette Meridian.
- Parcel 2: The W1/2 of the E1/2 of the SE1/4 of the SW1/4 of section 2, Township 36 South, Range 10 East of the Willamette Meridian
- aka 22823 Sprague River Road, Sprague River, OR. 97639
- STATE: Oregon
- COUNTY: Klamath
- GENERAL LOCATION: 1/4 mile North of Table Land Road , 1/2-3/4 mile N NE off Sprague River Rd/Hwy.
- GIS (approx.): 1900: 42.470752 , 121.496740 ; 2100: 42.471686 , -121.498006 ; 1000: 42.473040 , -
- 121.500117; 1100: 42.474223, -121.497671
- GENERAL ELEVATION: 4350 ft 4610 ft
- GENERAL INFORMATION: Varried terrain. Numerous building sites. Trees Views. Camp, RV build. mobiles, modulars, site builds.
- TYPE OF TERRAIN: Varied
- ZONING:
- POWER: nearby
- PHONE:
- WATER: no. must install well or holding tank.
- SEWER: No. Only needed when/if you build.
- ROADS: dirt
- PROPERTY TAX: \$28-89 per lot a year
- CLOSING/DOC. FEES: \$174.
- TIME LIMIT TO BUILD: none
- MORE PICS
- ASSOCIATION DUES: none
- TITLE INFORMATION: Free and clear
- AREA INFO: Klamath County Info outside Link
- FINANCING INFO and PURCHASE INFO