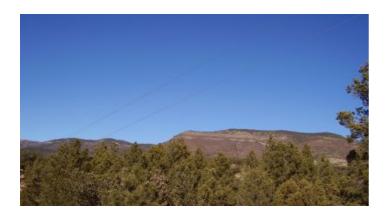

## Views \* Power \* Trees \* on cul-de-sac \* Lincoln National Forest area

#### Timberon

- SIZE: 450 +/- ac
- APN#: R043346
- LEGAL DESCRIPTION: Timberon Unit- 6, Block- 31 Lot-75
- STATE: New Mexico
- COUNTY: Otero
- GENERAL LOCATION: SE part of timberon Subdivision
- GPS (approx.): 32.62098, -105.664018
- GENERAL ELEVATION: 6800 ft.
- GENERAL INFORMATION: Views. Power. Trees. Buildable parcel Near the National Forest on cul-de-sac.
- TYPE OF TERRAIN: sloping
- ZONING: residential
- POWER: yes
- PHONE: unknown
- WATER: no. must install well or holding tank.
- SEWER: No. Only needed when/if you build.
- ROADS: dirt
- PROPERTY TAX: \$24 a year
- CLOSING/DOC. FEES: \$90.
- TIME LIMIT TO BUILD: none
- ASSOCIATION DUES: none
- PLAT MAP: Request plat map be sure to state the address or description of the map you want.
- TITLE INFORMATION: Free and clear
- AREA INFO: Timberon Info Link
- FINANCING INFO and PURCHASE INFO