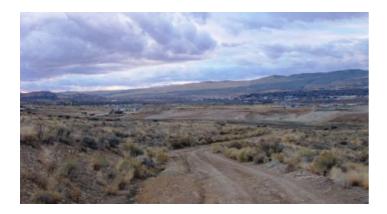

## Views of Elko

Last Chance Ranch unit 3 Texas Ave.

- land for sale SIZE: 2.27 +/- acres
- APN#: 32-019-006
- LEGAL DESCRIPTION: Last Chance Ranch Unit 3, Block S, lot 6
- STATE: Nevada
- COUNTY: Elko
- GENERAL LOCATION: near Southern edge of Elko City limits.
- DRIVING DIRECTIONS: On Texas 300 feet east of Nashville. East side of Texas Ave
- GPS (approx.): NW: 40.8788 , -115.6937 ; NE: 40.8788 , -115.6927 ; SW: 40.8779 , -115.6937 ; SE: 40.8779 , -115.6926
- GENERAL ELEVATION: 5000 ft.
- GENERAL INFORMATION: Rolling parcel with Views of Elko
- TYPE OF TERRAIN: rolling
- ZONING: residential
- POWER: about 600 feet
- PHONE: nearby
- WATER: no. must install well or holding tank.
- SEWER: No. Only needed when/if you build.
- ROADS: dirt
- PROPERTY TAX: \$55 a year
- CLOSING/DOC. FEES: \$135
- TIME LIMIT TO BUILD: none
- ASSOCIATION DUES: none
- PLAT MAP: Block S lot 6 on plat map
- TITLE INFORMATION: Free and clear
- Area Info : Elko County Info Link
- FINANCING INFO and PURCHASE INFO