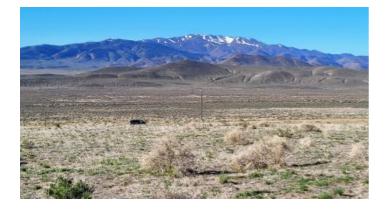

## Unobstructed views \* Base of Blue Mountain \* Star filled night skies

HUMBOLDT COUNTY Winnemucca Nevada Huge unobstructed Views

Southern Facing \* Base of Blue Mountain

- SIZE: 41.32 +/- acres
- APN#: 05-0356-09
- LEGAL DESCRIPTION: LOT "9" OF DLP FOR FRONTIER EQUITY PROPERTIES LLC, WITHIN section 31, T36N, R35E
- STATE: Nevada
- COUNTY: Humboldt
- GENERAL LOCATION: North side of Jungo Road. about 18 miles west of Winnemucca
- DRIVING DIRECTIONS: From Winnemucca take Jungo road to the west for approx. 18 miles
- GPS (approx.):
- GENERAL ELEVATION: 4500'-4550'
- GENERAL INFORMATION: Southern facing. Gently sloping parcel going up from the road towards mountains. Huge Views in all directions. Borders BLM lands to the west.
- GPS (approx) : SW @ jungo road: 40.948707 , -118.099823 ; SE @ jungo road: 40.947589 , -118.095531 ; NE: 40.952191 , -118.095488 ; NW: 40.952240 , -118.099801
- TYPE OF TERRAIN: rolling to gently sloping
- ZONING:
- POWER: at Jungo road
- PHONE: unknown
- WATER: no. must install well or holding tank.
- SEWER: No. Only needed when/if you build.
- ROADS: paved/oil/gravel
- PROPERTY TAX: \$175 a year
- CLOSING/DOC. FEES: \$135
- TIME LIMIT TO BUILD: none
- ASSOCIATION DUES: none
- PLAT MAP: Request plat map be sure to state the address or description of the map you want.
- TITLE INFORMATION: Free and clear
- Humboldt NV info outside link
- AREA INFO: outside Link
- Owner financing available.
- No Qualifying. No Credit Checks.
- Gps/lats/longs coordinates are provided as a tool to assist the Buyer.
- Use the maps to confirm.
- BUYER TO VERIFY listings' GPS coordinates
- FINANCING INFO and PURCHASE INFO