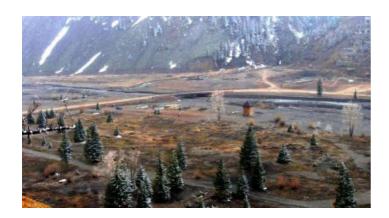

# Tremendous building site power mountain land adjacent to historic townsite of Eureka. Silverton

#### Protection & Protection #1 Lode

• SIZE: 9.244 + 1.793 = 11.037 +/- acres

• APN#: MS# 17954

• LEGAL DESCRIPTION: patented mining claim

STATE: ColoradoCOUNTY: San Juan

- GENERAL LOCATION: about 8 miles North of Silverton near the townsite of Eureka.
- DRIVING DIRECTIONS: From Silverton Take County Road 2, which use to be County road 110, north to Eureka. The Big mine tailing to the right is on the bottom part of the property
- GENERAL ELEVATION: 10,000 11,200 ft.
- GENERAL INFORMATION: Great Building Site. Overooks the Eureka townsite. Huge valley views. Camp, Build, hike, relax. Electric at the lower part of property. Huge area for building or camping. Easy access to Silverton.
- TYPE OF TERRAIN: level- sloping steep.
- ZONING: alpine-mining
- POWER: yesPHONE: no.
- WATER: no. must install well or holding tank.
- SEWER: No. Only needed when/if you build.
- ROADS: dirt
- PROPERTY TAX: \$135 a year
- CLOSING/DOC. FEES: \$90.
- TIME LIMIT TO BUILD: none
- ASSOCIATION DUES: none
- MAP: Topo Map will open in Adobe Reader .pdf file
- TITLE INFORMATION: Free and clear
- MORE PICTURES
- FINANCING INFO and PURCHASE INFO