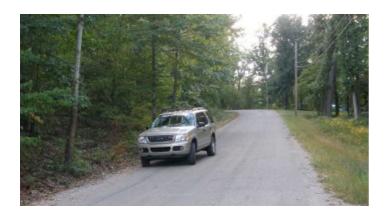

#### Cherokee Village

- SIZE: 80' x 169'x75'165'
  APN#: 302-00195-000
- LEGAL DESCRIPTION: Seneca 2nd addition to Cherokee Village Block-8 Lot-1
- STATE: ArkansasCOUNTY: Sharp
- GENERAL LOCATION: In Cherokee Village on Waketa Drive near Merrimac. Near Navajo park. May back to dedicated Park land
- GPS: lat: 36.28171711102383; long; -91.54714102855837
- GENERAL ELEVATION: 650 ft.
- GENERAL INFORMATION: heavily treed parcel.
- TYPE OF TERRAIN: level
  ZONING: Residential
  POWER: yes, at street
  PHONE: yes, at street
- WATER: yes, at street
- SEWER:
- ROADS: paved
- PROPERTY TAX: \$20a year
  CLOSING/DOC. FEES: \$90.
- TIME LIMIT TO BUILD: none
- ASSOCIATION DUES: Standby Water fees \$129 a year.
- TITLE INFORMATION: Free and clear
- Gps/lats/longs coordinates are provided as a tool to assist the Buyer.
- · Use the maps to confirm.
- BUYER TO VERIFY listings' GPS coordinates