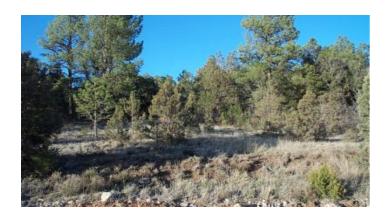

### **Trees**

• SIZE: .406+/- acres APN#: R043926

LEGAL DESCRIPTION: Timberon Unit 12, Block 121, Lot 3

 STATE: New Mexico COUNTY: Otero

 GENERAL LOCATION: on Baracuda & Seahorse • GPS (approx.): 32.632150 , -105.675618

• GENERAL ELEVATION: 7000 ft.

• GENERAL INFORMATION: Trees. Eastern part of Subdivision.

• TYPE OF TERRAIN: rolling-sloping

· ZONING: residential

• POWER: in area. several streets away

PHONE: no

• WATER: yes. standby water. \$54 a year • SEWER: No. Only needed when/if you build.