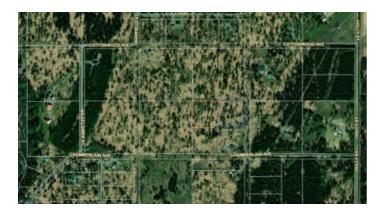

#### Trees \* Cul-de-sac \* Ninilchik Alaska \* Wolverine Flats

## **Property Details**

Property Types: Land, Residential, Recreational State: Alaska County: Kenai Peninsula Borough City: Ninilchik Price: \$19,900 Total Acreage: 2.23 Property ID: Wolverine Flats lot 6-1 cul-de-sac Property Address: Roeker Cul-de-sac, Ninilchik, AK APN: 15956111 GPS: 60.022569153343, -151.63358579969 Subdivision: Wolverine Flats Lot: 61 Association Fees: none Roads: dirt Power: No Taxes: \$68 Seller Fees: 90

#### ALASKA

Land \* Real Estate

2 adjoining lots availableNinilchik area Wolverine Flats

#### this is for lot 6-1 which is the ORANGE PARCEL ON PLAT MAP.

lot 6-2 is purple parcel

- Size: 2.23+/- acres
- APN#: 15956111
- LEGAL DESCRIPTION: Lot 61, Wolverine Flats 1985 Subdivision of Tracts 6 and 10 according to plat 86-25, Homer recording district, Third judicial District, State of Alaska.
- STATE: Alaska
- COUNTY: Kenai Peninsula Burough
- GENERAL LOCATION:SE of Ninilchik West side of Roeker st.
- GPS (approx.): - common point in Cul-de-sac: 60.022718 , -151.632868 ; NW/NE common point: 60.023439 , -151.632657 ; Top of Cul-de-sac: 60.022579 , -151.633141 ; SW: 60.022579 , -151.634584 ; NW: 60.023439 , -151.634579
- GENERAL ELEVATION: 220'
- GENERAL INFORMATION: Corner Lot and adjoining lot in cul-de-sac. Camp RV Build. \* A 3rd lot is available, it is the lot below the orange lot\*. CAMP, RV BUILD. NO RESTRICTIONS
- TYPE OF TERRAIN: level-rolling
- ZONING:
- POWER: No
- PHONE: No
- WATER: no. would need to install well or holding tank.
- SEWER: No. Only needed when/if you build.
- ROADS: dirt
- PROPERTY TAX: \$68 a year
- CLOSING/DOC. FEES: \$90.
- TIME LIMIT TO BUILD: none
- ASSOCIATION DUES: none
- TITLE INFORMATION: Free and clear
- Outside Info Links: Kenai Borough
- AREA INFO: Kenai Peninsula
- Owner financing available.
- No Qualifying. No Credit Checks.
- no qualitying. No create checks