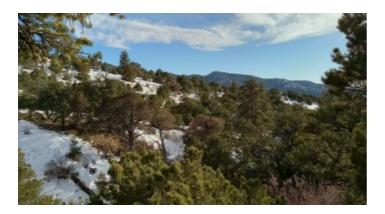

## Trees and Wet Weather Gully - Sangre de Cristo mountains foothills

#### **Both sides of Wet Weather Creek**

NO PICTURES AT THIS TIME

- SIZE: 8.63+/- ac
- APN#: 70255880
- LEGAL DESCRIPTION: SDCR Unit P, Block 140, Lot 2386
- STATE: Colorado
- COUNTY: Costilla
- GENERAL LOCATION: about 9 miles SE of Fort Garland
- GPS(approx.): 37.3402, -105.3158
- GENERAL ELEVATION: approx. 9050'-9160'
- GENERAL INFORMATION: South side of Pina on South Side of Cul-de-sac. Wet Weather Creek through the property. Cul-de-sac. Camp, RV, build, Mobile, Modulars, site builds allowed. Check with the county for your intended usage.
- TYPE OF TERRAIN: sloping-rolling
- ZONING: residential/
- POWER: No
- PHONE: No
- WATER: Must install well if you build
- SEWER: No. Only needed when/if you build.
- ROADS: dirt
- PROPERTY TAX: approx. \$65 a year
- CLOSING/DOC. FEES: \$90
- TIME LIMIT TO BUILD: none
- ASSOCIATION DUES: NONE
- TITLE INFORMATION: Free and clear
- If/when more info becomes available, we will update listing