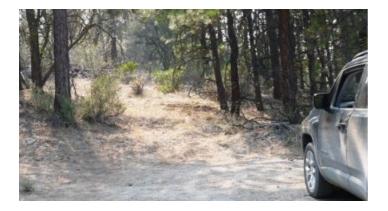

#### 20 acres of Trees and Views - Near Ferguson Mountain - End of Road Privacy

Klamath County Oregon

land for sale

Near Ferguson Mountain Views \* Trees

Haze is from the California Fires

- SIZE: 20 +/- acres
- APN#: R296584
- MapTaxLot#: R3513-03200-02100-000
- LEGAL DESCRIPTION: N1/2 of SE1/4 of SE1/4 of Section 32, T35S, R13 E, Willamette Meridian
- STATE: Oregon
- COUNTY: Klamath
- GENERAL LOCATION: West side of Ferguson Mountain Subdivision. About 5.5 miles NE of Beatty
- GPS (approx.): NE: 42.489100 , -121.193505 ; SE: 42.487233 , -121.193558 ; NW: 42.489069 , -121.198354 ; SW: 42.487225 , -121.198440
- GENERAL ELEVATION: 4750-4900 ft.
- GENERAL INFORMATION: Trees. Camp. Build. RV. Views to North and Ferguson Mt to south.
- TYPE OF TERRAIN: slight-sloping, rolling...
- ZONING: check with Klamath County for your intended usage
- POWER: No
- PHONE: No
- WATER: no. must install well or holding tank.
- SEWER: No. must install when/if you build.
- ROADS: dirt
- PROPERTY TAX: \$95 a year
- CLOSING/DOC. FEES: \$174
- TIME LIMIT TO BUILD: none
- ASSOCIATION DUES: none
- TITLE INFORMATION: Free and clear
- AREA INFO: Klamath County Info outside Link
- FINANCING INFO and PURCHASE INFO
- Owner financing available.
- No Qualifying. No Credit Checks.
- Gps/lats/longs coordinates are provided as a tool to assist the Buyer.
- Use the maps to confirm.
- BUYER TO VERIFY listings' GPS coordinates