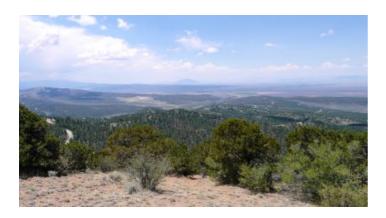

## Trees and Incredible Views - Cul-de-sac - 10.53 acres

- Fort Garland \* Mt. Blanca \* San Luis \* Alamosa area
- Sange De Cristo Ranches
- Trees \* Cul-de-sac \* On Hill
- SIZE: 10.53 +/- ac
- APN#: 702-63-250
- LEGAL DESCRIPTION: Sangre De Cristo Ranches T-2, Block 252, Lot 5625
- STATE: Colorado
- COUNTY: Costilla
- GENERAL LOCATION: end of Cul-de-sac Follansbee
- GPS (approx.): 37.2807 , -105.3328
- GENERAL ELEVATION: 9650-9880 ft.
- GENERAL INFORMATION: End of Road Privacy. Trees. Buildable parcel. Mobiles, Modulars, site builds ok. Camp, RV. check with the county for your intended usage.
- TYPE OF TERRAIN: Hilly-rolling
- ZONING: residential
- POWER: No
- PHONE: No
- WATER: no. must install well or holding tank.
- SEWER: No. Only needed when/if you build.
- ROADS: dirt