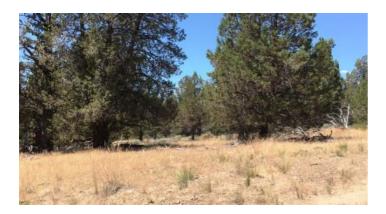

#### Treed parcel on Tableland Mesa

Klamath County Oregon 40 Treed acres 1/4 mile North of Tableland Road

- SIZE: 40+/- acres
- APN#: R276089
- map Tax Lot#: 3511-00000-05500
- LEGAL DESCRIPTION: SW4SW4 of section 28, T35S, R11E, of the Willamette Meridian.
- STATE: Oregon
- COUNTY: Klamath
- GENERAL LOCATION: 27 miles NE of Klamath Falls 1/4 mile North of Table Land Road
- GIS (approx.): NW: 42.504092 , -121.427972 ; NE: 42.504013 , -121.423056 ; SE: 42.500375 , -121.422991 ; SW: 42.500470 , -121.427948 ; tableland turnoff: 42.495257 , -121.428505
- GENERAL ELEVATION: 4550-4600 ft.
- GENERAL INFORMATION: Lots of Trees and topography changes. Unimproved dirt road comes off of Tableland Road. Camp, Build, RV.
- TYPE OF TERRAIN: level
- ZONING:
- POWER: NO
- PHONE: NO
- WATER: no. must install well or holding tank.
- SEWER: No. Only needed when/if you build.
- ROADS: dirt
- PROPERTY TAX: \$89 a year
- CLOSING/DOC. FEES: \$174.
- TIME LIMIT TO BUILD: none
- ASSOCIATION DUES: none
- TITLE INFORMATION: Free and clear
- AREA INFO: Klamath County Info outside Link
- FINANCING INFO and PURCHASE INFO