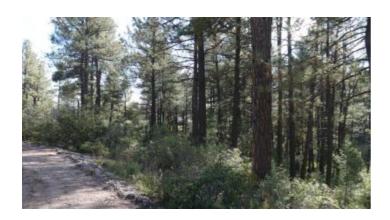

#### Timberon is

surrounded by Lincoln National Forest

Timberon on Dry Creek near the entrance to Timberon

- SIZE: .503+/- ac (1/2 acre)
- APN#: R043287
- LEGAL DESCRIPTION: Timberon #10; Block 108, Lot 17
- STATE: New MexicoCOUNTY: Otero
- GENERAL LOCATION: On southside of Dry Creek . near curve
- GPS coordinates: 32.640707566959264 , -105.69593145645297
- GENERAL ELEVATION: approx. 6900 ft.
- GENERAL INFORMATION: Lots of Trees
- TYPE OF TERRAIN: slightly sloping
- ZONING: residential
- · POWER: nearby
- PHONE: unknown
- WATER: Standby Water \$54 a year
- SEWER: No. Only needed when/if you build.
- · ROADS: dirt
- PROPERTY TAX: approx. \$20 a year
- CLOSING/DOC. FEES: \$115
- TIME LIMIT TO BUILD: none
- ASSOCIATION DUES: POA fees \$30 a year
- PLAT MAP: PLAT MAP
- TITLE INFORMATION: Free and clear
- AREA INFO: Timberon Info