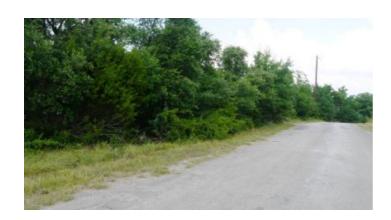

GPS (approx.): 31.816654, -99.062630

GENERAL INFORMATION: Treed parcel. Near Lake Brownwood.

**GENERAL ELEVATION: 1465'** 

TYPE OF TERRAIN: level

**ZONING: Residential** 

POWER: at road

PHONE: no. some cell phones work