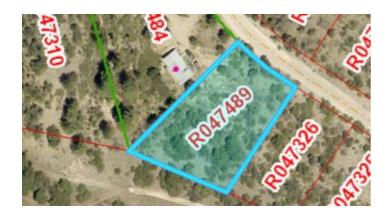

**APN:** R047489

**GPS:** 32.624759951614, -105.67053520977

Subdivision: Timberon

Unit: 6 Block: 100 Lot: 22

**Association Fees:** 30 **Roads:** graded dirt

Taxes: \$20 Seller Fees: 115

Timberon is surrounded by Lincoln National Forest

No pictures at this time

Backs to County of Otero lands/park

SIZE: .71 +/- ac.APN#: R047489

• LEGAL DESCRIPTION: Timberon Unit 6, Block 100, Lot 22

STATE: New MexicoCOUNTY: Otero

- GENERAL LOCATION: on About 35 miles south of Cloudcroft
- GPS(approx.): 32.6247, -105.6706
- GENERAL ELEVATION: approx. 6810-6860 ft.
- GENERAL INFORMATION: TIMBERON Subdivision is surrounded by the Lincoln National Forest. Timberon is located about 35 miles South of Cloudcroft in Otero County.
- Elevation range 6800-7150 ft.