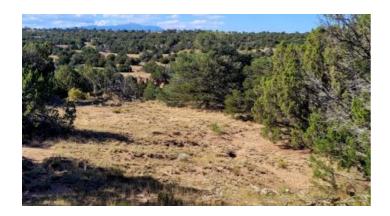

## Treed Parcel - Arroyo at Back Property Line - Views - Near 2 Lakes

#### Trees \* Rolling \*

#### Arroyo at Back property line

SIZE: 2.51+/- acAPN#: 3676456

• LEGAL DESCRIPTION: Rio Cucharas phase 3, Lot 816

STATE: ColoradoCOUNTY: Huerfano

- GENERAL LOCATION: 3 miles W-NW of Walsenburg. 1.6 miles North of Horseshoe & Martin Lakes
- GPS(approx.): 37.637449 , -104.846294
- GENERAL ELEVATION: approx. 6425'
- GENERAL INFORMATION: Pictou Arroyo at Back property line. Old RV at front of property. Trees!!
- Camp, RV, build, Mobile, Modulars, site builds allowed. NO SHIPPING CONTAINERS. Check with the county for your intended usage.
- TYPE OF TERRAIN: Rolling
- ZONING: residential
- POWER: in area
- PHONE: unknown
- WATER: Must install well if you build
- SEWER: No. Only needed when/if you build.
- · ROADS: graded dirt
- PROPERTY TAX: approx. \$35 a year
- CLOSING/DOC. FEES: \$90
- TIME LIMIT TO BUILD: none
- ASSOCIATION DUES: \$35/year
- TITLE INFORMATION: Free and clear
- If/when more info becomes available we will update listing