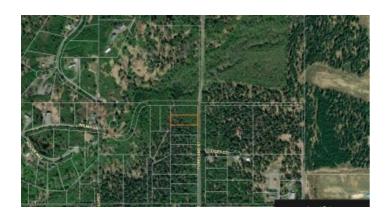

**APN:** 01227012

Dimensions: 125'x347'

**GPS:** 60.721989138605, -151.3511184876

**Subdivision:** Opportunity Acres

Unit: #1 Lot: |

**Association Fees:** none

Roads: dirt Power: No Taxes: \$58 Seller Fees: 90

#### ALASKA

Land \* Real Estate

Kenai Peninsula Burough District

Lots of Trees \*

- SIZE: 1.0+/- (125' x 347') approx
- APN#: 01227012
- LEGAL DESCRIPTION: Lot I, Subdivision of Lots 2 and 7, Opportunity acres #1, according ot Plat # 77-125,
   Kenai recording district, third judicial District, state of Alaska
- STATE: Alaska
- COUNTY: Kenai Bruough
- GENERAL LOCATION: Nikiski area. west side of Foreland street
- GPS (approx.): NE@Foreland street: 60.722074, -151.350996; SE@street: 60.721733, -151.350996; SW: 60.721735, -151.352938; NW: 60.722076, -151.352938
- GENERAL ELEVATION: 160'
- GENERAL INFORMATION: Treed parcel. Camp, RV, Build. Few neighbors.
- TYPE OF TERRAIN: Level-rolling
- ZONING: residential
- POWER: no
- PHONE: no
- WATER: no. would need to install well or holding tank.
- · SEWER: No. Only needed when/if you build.
- · ROADS: graded dirt
- PROPERTY TAX: \$ 58 a year
- CLOSING/DOC. FEES: \$90.
- TIME LIMIT TO BUILD: none
- ASSOCIATION DUES: none
- TITLE INFORMATION: Free and clear
- Outside Info Links: Kenai Borough
- AREA INFO: Kenai Peninsula
- Owner financing available.
- No Qualifying. No Credit Checks.
  Gps/lats/longs coordinates are provided as a tool to assist the Buyer.
- Use the maps to confirm.
- BUYER TO VERIFY listings' GPS coordinates