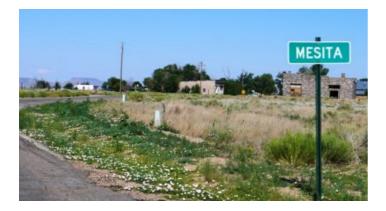

## Town lots in Mesita Colorado

Town Lots Mesita Colorado

- SIZE+/- acre: A: .55 ; B: .33 ; C: 1.27 ; D: 1.76 ; E: .30 ; F: .22
- APN#: 300-03-040

LEGAL DESCRIPTIONS: --

MESITA BLK C LOTS lots 7 & 8 (A on Map). \$1200

MESITA BLK I LOTS 1, 2 & 4-6. (D on map) \$2500

- STATE: Colorado
- COUNTY: Costilla
- GENERAL LOCATION: in town of Mesita , Southern Colorado
- GPS: A: 37.0991, -105.5974; B: 37.0982, -105.5973; C: 37.0972, -105.5967; D: west point 37.0960, -105.5980 east point 37.0963, -105.5972; E: 37.09612, -105.5965; F: 37.0967, -105.5960
- PROPERTY TAX: \$8 a year per lot
- A= \$1200
- B= \$900
- C= \$2500
- D= \$2500
- E= \$400
- F= \$250