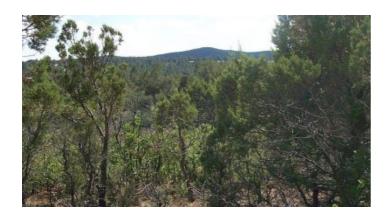

## Top of the Hill with Incredible Westerly views on cul-de-sac

#### Timberon is

surrounded by Lincoln National Forest

top of cul-de-sac. on hill westerly facing

- SIZE: .485+/- ac Apn#R042705
- LEGAL DESCRIPTION: Timberon 12 replat, Block 1013, Lot 133
- STATE: New Mexico · COUNTY: Otero
- GENERAL LOCATION: top of Cul de sac Trout Way
- GPS(approx.):
- 32.6254, -105.6669

- GENERAL ELEVATION: approx. 6900 ft.
- GENERAL INFORMATION: Top of Cu-de-sac with Trees Privacy
- TYPE OF TERRAIN: level-rolling
- ZONING: residential
- POWER: no PHONE: no
- WATER: no
- SEWER: No. Only needed when/if you build.
- ROADS: dirt
- PROPERTY TAX: approx. \$20 a year
- CLOSING/DOC. FEES: \$90. • TIME LIMIT TO BUILD: none
- ASSOCIATION DUES: POA fees \$30 a year
- PLAT MAP: PLAT MAP
- TITLE INFORMATION: Free and clear
- AREA INFO: Timberon Info