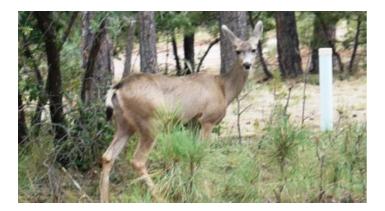

Timberon is

surrounded by Lincoln National Forest

Timberon Quail Hollow

- SIZE: .613 (6/10th of an acre)
- APN#: R043089
- LEGAL DESCRIPTION: Timberon Golf Course #1; Block 3, Lot 5
- STATE: New Mexico
- COUNTY: Otero
- GENERAL LOCATION: On west side of Quail Hollow just North of Edgewood Road Easterly facing.
- GPS coordinates: 32.631622834136785 , -105.69343814603263
- GENERAL ELEVATION: approx. 6900 ft.
- GENERAL INFORMATION: some Trees. few houses in area
- TYPE OF TERRAIN: rolling
- ZONING: residential
- POWER: back property line
- PHONE: unknown
- WATER: Standby Water \$54 a year
- SEWER: No. Only needed when/if you build.
- ROADS: dirt
- PROPERTY TAX: approx. \$20 a year
- CLOSING/DOC. FEES: \$90.
- TIME LIMIT TO BUILD: none
- ASSOCIATION DUES: POA fees \$30 a year
- PLAT MAP: PLAT MAP
- TITLE INFORMATION: Free and clear
- AREA INFO: Timberon Info