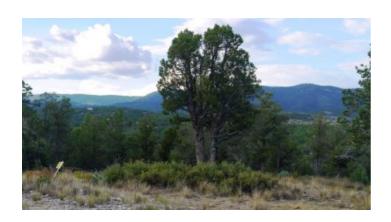

#### **Lincoln National Forest Surrounds the Timberon development**

On small hill with trees and views

SIZE: 1. 18+/- acres

APN#: R047909

• LEGAL DESCRIPTION: Timberon Unit 5-; Block 71, Lot 13

STATE: New MexicoCOUNTY: Otero

• GENERAL LOCATION: Electrum

GPS coordinates: 32.622413 , -105.675081
GENERAL ELEVATION: approx. 6900 ft.

• GENERAL INFORMATION: Trees. Northeast facing Camp RV Build

• TYPE OF TERRAIN: rolling-hilly

ZONING: residentialPOWER: nearby

#### **TIMBERON**

Subdivision is surrounded by the Lincoln National Forest. Timberon is located about 35 miles South of Cloudcroft in Otero County.

Elevation range 6800-7150 ft.