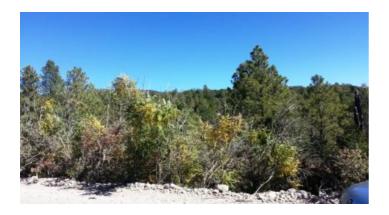

#### Timberon New Mexico \* 30 miles south of Cloudcroft In the mountains \* Power and water at street

Timberon is

surrounded by Lincoln National Forest

#### Trees \* Power \* standby water at road

- SIZE: .517+/- acres
- APN#: R044395
- LEGAL DESCRIPTION: Timeberon Unit 14, Block 124 Lot 60
- STATE: New Mexico
- COUNTY: Otero
- GENERAL LOCATION: On Chaucer . about 30 miles south of cloudcroft
- GPS (approx.): 32.635815 , -105.681889
- GENERAL ELEVATION: 6970 ft.
- GENERAL INFORMATION: power and Standby water at street
- TYPE OF TERRAIN: rolling
- ZONING: residential
- POWER: at street
- PHONE: unknown
- WATER: \$54 a year at street
- SEWER: No. Only needed when/if you build.
- ROADS: dirt
- PROPERTY TAX: \$30 a year
- CLOSING/DOC. FEES: \$90.
- TIME LIMIT TO BUILD: none
- ASSOCIATION DUES: POA road fees \$30 a year
- PLAT MAP: PLAT MAP
- TITLE INFORMATION: Free and clear
- AREA INFO: Timberon Info