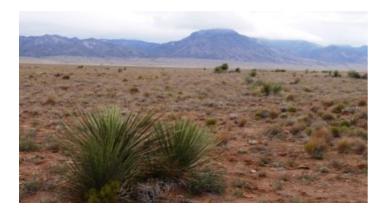

#### Tierra Grande Subidivison \* 5 acres \* Power \* 40 miles south of Albuquerque

#### Socorro County, New Mexico

www.landresellers.com/properties/c0bcb0c9b95

#### Graded Dirt Road \* Power

- SIZE:5.0 +/- acres
- APN#: R03940
- LEGAL DESCRIPTION: Tierra Grand Unit 18, Block 21, Lot 10
- STATE: New Mexico
- COUNTY: Socorro
- GENERAL LOCATION: about 40 miles south of Albuquerque. about 15 miles SE of Belen
- GPS (approx.): 34.468229, -106.583336
- GENERAL ELEVATION: 5280 ft.
- GENERAL INFORMATION:
- Sight Builds only. No Mobiles or Modulars allowed.
- TYPE OF TERRAIN: level
- ZONING: check with county for your intended usage.
- POWER: at road
- PHONE: NO
- WATER: no. would need to install well or holding tank.
- SEWER: No. Only needed when/if you build.
- ROADS: dirt
- PROPERTY TAX: \$55 a year
- CLOSING/DOC. FEES: \$90.
- TIME LIMIT TO BUILD: none
- ASSOCIATION DUES: \$30
- TITLE INFORMATION: clear
- •