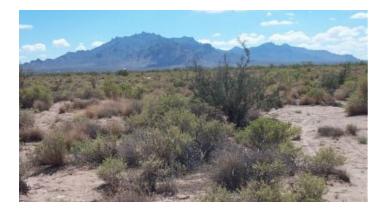

## Sunny southern New Mexico Paved road access with Mountain views

DEMING, NEW MEXICO

Mountain views

Paved Road access

4 adjoining lots on Dona Ana Road

2 Full acres

Great warm sunny weather year round; winters 60's-70's, low humidity.

No time limit for building. Mobile homes and Modular housing allowed Taxes are low.