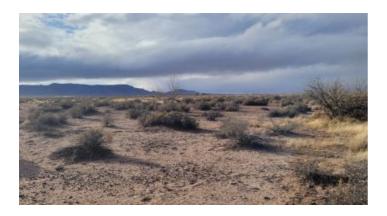

Sunny Southern New Mexico

Own your own piece of the American Southwest.

Great warm sunny weather year-round; winters 60's-70's, low humidity.

Views of the Florida Mountains.

Palomas Mexico about 30 miles South. Las Cruces 50 miles East. El Paso 90 miles East.

Size: 1.5 +/- acres etc.

APN# 51934, 40321, 103052

Legal Description: Deming Ranchettes Unit - 98, Block - 14, Lots 42,43,44

LOCATION: About 13 miles E-NE of Deming New Mexico. Corner of Mito and Lima

GPS (approx.): 32.226991 , -107.477335 ; 32.226934 , -107.477776 ; 32.226954 , -107.478207

Yearly taxes: approx. \$28 per lot

Roads and Access: Dirt roads Unimproved dirt roads

Terrain Topography: level

Vegetation: desert

Elevation (approx.): 4125 feet

Closing/Doc. Fees: \$115

\*\*Owner financing available.