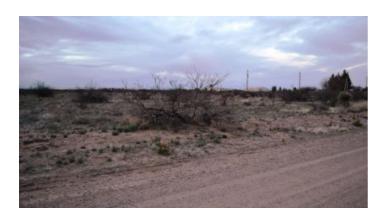

### **Property Details**

Property Types: Land, Residential, Recreational State: New Mexico County: Luna County City: Deming Price: \$17,500 Total Acreage: 2 Property ID: Dem 82-17-x4 Property Address: Desert Willow SE, Deming, NM APN: 22033 GPS: 32.191149076724, -107.70079326372 Subdivision: Deming Ranchettes Unit: 82 Block: 17 Lot: 18,19,20,21 Association Fees: none Roads: gravel- graded Power: back prop. line Taxes: \$140 Seller Fees: 115

#### **Sunny Southern New Mexico**

DEMING - Columbus area

Great warm sunny weather year round; winters 60's-70's, low humidity.

No time limit for building. Mobile homes and Modular housing allowed Taxes are low.

Palomas Mexico about 30 miles South. Las Cruces 50 miles east. El Paso 100 miles east.

**Deming Ranchettes** 

Unit- 82

Block- 17

Lots- 18, 19, 20, 21

Apn#: 22033

size: 2 acres+/- total

Location: southside of Willow Springs Rd. SE . Just west of Maverick road. About 4 blocks south of Rock Hound

GPS: Lot 18 NW: 32.191283 , -107.701323 ; Lot 21 NE: 32.191289 , -107.700208 .

Notes:

Somewhat developed area. Mobiles and Modular housing allowed

Go to 1881.com Deming NM land page