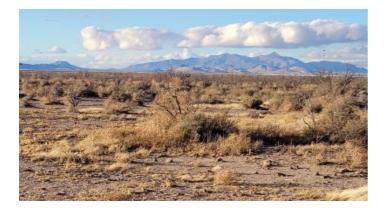

#### 1 acre Residential Building parcel

Mobiles Modulars Site-builds ok

Sunny Southern New Mexico

Own your own piece of the American Southwest.

Great warm sunny weather year-round; winters 60's-70's, low humidity.

Views of the Florida Mountains.

Palomas Mexico about 30 miles South. Las Cruces 50 miles East. El Paso 90 miles East.

Size: 1 acre +/-

APN# 42186

Legal Description: Deming Ranchettes Unit - 98, Block - 16, Lots 11,12

LOCATION: Southside of Dulce. About 13 miles E-NE of Deming New Mexico.

GPS (approx.): 32.22543 , -107.473777

General Info: No restrictions. Site builds, mobiles, modular housing allowed. Camp RV. Check with Luna County for your intended usage 575-546-0494.

Power: No

Water: must install well if/when you build

Septic: must install septic if/when you build

Yearly taxes: approx. \$28 per lot

Roads and Access: Dirt roads Unimproved dirt roads Terrain Topography: level Vegetation: desert Elevation (approx.): 4125 feet Closing/Doc. Fees: \$115 \*\*Owner financing available. No Qualifying. No Credit Checks. Gps/lats/longs coordinates are provided as a tool to assist the Buyer. Use the maps to confirm. BUYER TO VERIFY listings' GPS coordinates go to 1881.com Deming area land page