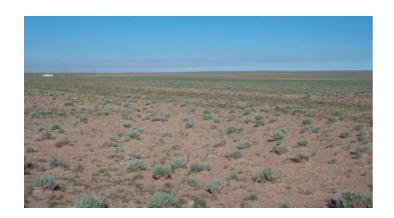

### Sunny Arizona land near Petrified Forest and Painted Desert

#### **SUN VALLEY**

#### **ARIZONA RANCHOS**

Located 7 miles east of Holbrook at the SUN VALLEY Exit

Near Painted Desert and Petrified Forest

no time limit to build. camp, RV

Sun Valley is a populated place east of Holbrook, Arizona along Interstate 40.

It is located at 34°58′50.09 N 110°3′29.43 W in the Painted Desert and covers an area of 31.56 square miles

Sun Valley has always been a sleepy community along the old western highway of Old Route 66 and the newer Interstate 40. Not much is known about the settlement and how its roots began as a community, but it has and still remains largely rural and sparsely populated. Cattle Ranching has been one of the largest agricultural activity in the area