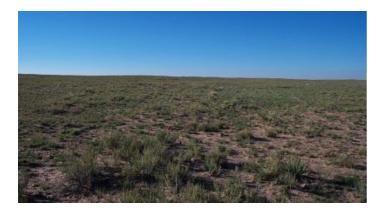

### Sunny Arizona land Near Petrified Forest and Painted Desert \* Mobiles & Modulars allowed

# 1.25 Acres \$1,250

### Navajo County, Arizona

www.landresellers.com/properties/a4b99b753bb

### **Property Details**

Property Types: Land, Residential, Recreational State: Arizona County: Navajo County City: Holbrook Price: \$1,250 Total Acreage: 1.25 Property ID: azr 73-102 Property Address: just off Sun Valley Road, Holbrook, AZ APN: 105-53-326 GPS: 35.02618, -110.05528 Subdivision: Arizona Ranchos Unit: 73 Lot: 102 Association Fees: none Roads: dirt Taxes: \$13 Seller Fees: 125

#### **ARIZONA RANCHOS**

Located 7 miles east of Holbrook at the SUN VALLEY Exit

Near Painted Desert and Petrified Forest

no time limit to build. camp, RV

Sun Valley is a populated place east of Holbrook, Arizona along Interstate 40.

It is located at 34°58'50.09 N 110°3'29.43 W in the Painted Desert and covers an area of 31.56 square miles

Sun Valley has always been a sleepy community along the old western highway of Old Route 66 and the newer Interstate 40. Not much is known about the settlement and how its roots began as a community, but it has and still remains largely rural and sparsely populated. Cattle Ranching has been one of the largest agricultural activity in the area

Apn# 105-53-326

Rancho# 73

Lots: 102

Size: 1.25+/- acres

Notes: 2 track road western side of development 4th lot E of Sun Valley road

GPS: 35.02618 , -110.05528