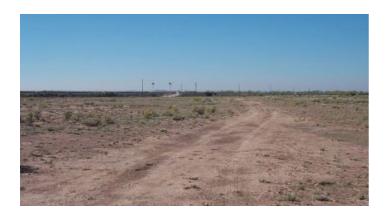

#### **ARIZONA RANCHOS**

Located 7 miles east of Holbrook at the SUN VALLEY Exit

Near Painted Desert and Petrified Forest

no time limit to build. camp, RV

Sun Valley is a populated place east of Holbrook, Arizona along Interstate 40.

It is located at34°58'50.09 N 110°3'29.43 W in the Painted Desert and covers an area of 31.56 square miles

Sun Valley has always been a sleepy community along the old western highway of Old Route 66 and the newer Interstate 40. Not much is known about the settlement and how its roots began as a community, but it has and still remains largely rural and sparsely populated. Cattle Ranching has been one of the largest agricultural activity in the area

Apn# 105-64-296

Rancho# 117

Lots: 72

Size: 1.26+/- acres

Notes: 2nd lot east of Sherri Rd. old 2 track road Mobiles and modulars allowed

GPS: 35.05743 , -110.00267