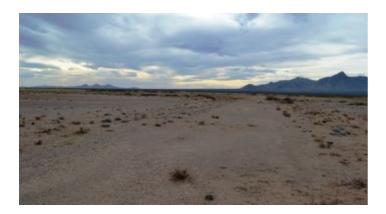

Remote and off the Beaten Path

SIZE: 1/2 +/- acres

APN#: 47633

LEGAL DESCRIPTION: Sunshine Valley Ranchettes Unit 13, Block 20, Lot 31

STATE: New Mexico

COUNTY: Luna

GENERAL LOCATION: North side of Polk. About 13.5 miles South of Akela

GPS (approx.): 32.042153 , -107.438535

GENERAL INFORMATION: Mobiles, Modulars, site-builds allowed. Camp, RV.

Check with the county for your intended usage.

GENERAL ELEVATION: 4030'

TYPE OF TERRAIN: level

**ZONING:** Residential

POWER: no PHONE: no. some cell phones work WATER: no must install well or holding tank if you build SEWER: no. must install if you build ROADS: unimproved dirt

PROPERTY TAX: \$14