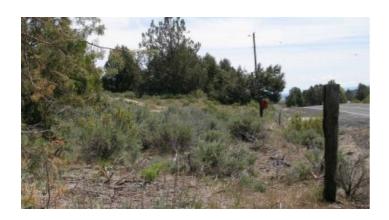

#### Drews Road Frontage near Cuni

- SIZE: 1.50+/- acres (156'x404')
- APN#: R-3611-07B-4000
- LEGAL DESCRIPTION: Lot 12, Block 2, First addition to Nimrod River Park
- STATE: OregonCOUNTY: Klamath
- GENERAL LOCATION: about 800 feet east of Cuni on Drews Road
- DRIVING DIRECTIONS:
- GENERAL ELEVATION:
- GENERAL INFORMATION: Drews road frontage. Trees. Views of Sprague River Valley. Mobiles, modulars, site-builds allowed. Camp, RV. easy access.
- TYPE OF TERRAIN: level-slight slope
- ZONING: residential
- POWER: yes
- PHONE: yes
- WATER: no. must install well or holding tank.
- SEWER: No. Only needed when/if you build.
- ROADS: paved
- PROPERTY TAX: \$45 a year
- CLOSING/DOC. FEES: \$90.
- TIME LIMIT TO BUILD: none
- ASSOCIATION DUES: none
- PLAT MAP: Parcel #4000
- TITLE INFORMATION: Free and clear