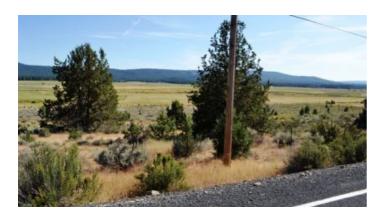

### Sprague River at your Back door Valley Views - Paved Drews Road Frontage

#### **Sprague River views**

- SIZE:1.54 +/- acres
- APN#: 329629
- MapTaxLot#: 3610-012A0-08600-000
- LEGAL DESCRIPTION: Nimrod River Park 4th Addition Block 28, Lot 23
- STATE: Oregon
- COUNTY: Klamath
- GENERAL LOCATION: 1.9 miles E-NE of Town of Sprague River
- GPS (approx.): 42.4651 , -121.471
- GENERAL ELEVATION: 4310'
- GENERAL INFORMATION: Property is buildable. Camp. RV.
- TYPE OF TERRAIN: rolling. slight slope down from Drews Road.
- ZONING: Residential. check with Klamath County for your intended usage
- POWER: on Drews Road
- PHONE: at Drews Road
- WATER: no. must install well or holding tank.
- SEWER: No. must install when/if you build.
- ROADS: paved
- PROPERTY TAX: \$56 a year
- CLOSING/DOC. FEES: \$174.
- TIME LIMIT TO BUILD: none
- ASSOCIATION DUES: none
- TITLE INFORMATION: Free and clear
- AREA INFO: Klamath County Info outside Link
- FINANCING INFO and PURCHASE INFO
- Owner financing available.
- No Qualifying. No Credit Checks.
- Gps/lats/longs coordinates are provided as a tool to assist the Buyer.
- Use the maps to confirm.