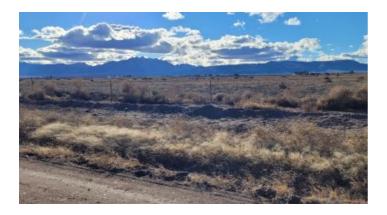

## Southwestern Desert of New Mexico - Mobiles modulars site builds allowed

Sunny New Mexico Desert

Own your own piece of the American Southwest.

Great warm sunny weather year-round; winters 60's-70's, low humidity.

Views of the Florida Mountains.

Palomas Mexico about 30 miles South. Las Cruces 50 miles East. El Paso 90 miles East.

Size: 3 lots equal 1.5 acres .

APN# 54848, 58152

Legal Description: Deming Ranchettes Unit - 98, Block - 14, Lots 10,11,12

LOCATION: About 13 miles E-NE of Deming New Mexico. southside Solana Rd.

GPS (approx.): 32.227814 , -107.47405 ; centerline: 32.227752 , -107.476084

Yearly taxes: approx. \$28 per lot

Roads and Access: Dirt roads Unimproved dirt roads

Terrain Topography: level

Vegetation: desert

Elevation (approx.): 4125 feet

Closing/Doc. Fees: \$115

\*\*Owner financing available.