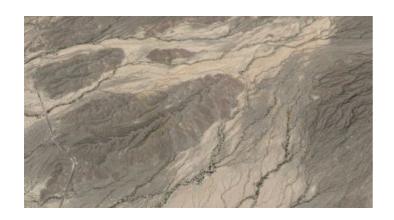

**APN:** R9785

**GPS:** 29.715475674142, -104.5082669296

Roads: rustic Taxes: \$81 Seller Fees: 116

Desert mountains, hills, and gullies

No pictures at this time

SIZE: 47.5 +/- acres

APN#: R9785

LEGAL DESCRIPTION: 47.5 acres, more or less, out of section 13, in Block 1, T & P Ry.Co Survey, Presidio Count, Texas, Subject to 30' easements, described out of Tracts1, 2, part of 3, 4, 6, 7, 8, and 9, as described in Warranty Deed recorded in Volume 246, page 689, Deed Records of Presidio County, Texas, such description incorporated herein by reference

STATE: Texas

COUNTY: Presidio

GENERAL LOCATION: about 12.5 miles NW of Presidio. about 2.5 miles North of Rio Grande River

GPS (approx.): 29.713158992, -104.497610

GENERAL INFORMATION: Camp RV build. classic West Texas Desert

GENERAL ELEVATION: 2700'2780'

TYPE OF TERRAIN: rolling

**ZONING: Residential** 

POWER: no

PHONE: no. some cell phones work

WATER: no must install well or holding tank if you build

SEWER: no. must install if you build