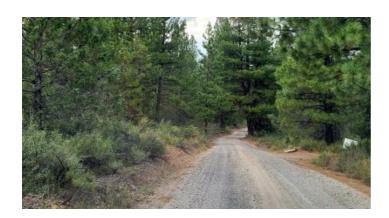

### Southern Oregon Residential Homesite in the Trees

#### **Lots of Trees \* Quiet**

- SIZE: 2.08 +/- acAPN#: 386451
- LEGAL DESCRIPTION: Klamath Falls Forest Estate Hwy 66 Plat #1, block 7, lot 10
- STATE: OregonCOUNTY: Klamath
- GENERAL LOCATION: Southside of Blacktail. Near area known as Maynard Flat. About 1.25 miles of Bly Mountain Pass. about 11.25 miles North of Bonanza.
- GPS(approx.): 42.366012 , -121.421316
- GENERAL ELEVATION: approx. : 5100'
- GENERAL INFORMATION: Slightly sloping up from the road. Camp, RV, build, Mobile, Modulars, site builds allowed. Check with the county for your intended usage.
- TYPE OF TERRAIN: slightly sloping up from road.
- ZONING: residential
- POWER: No
- PHONE: unknown
- WATER: Must install well if you build
- SEWER: No. Only needed when/if you build.
- ROADS: dirt-graded
- PROPERTY TAX: approx. \$69 a year
- CLOSING/DOC. FEES: \$175
- TIME LIMIT TO BUILD: none
- ASSOCIATION DUES: NONE
- TITLE INFORMATION: Free and clear
- If/when more info becomes available we will update listing