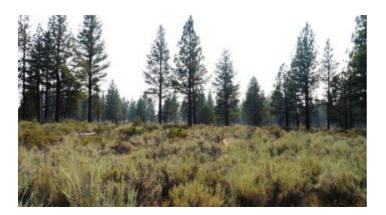

## Southern Oregon property. Power at road.

#### Trees \* Open spaces \* power 1 lot away

- SIZE: 2.38 +/- acres
- APN#: R262432
- MapTaxLot#: R-3510-022B0-02800-000
- LEGAL DESCRIPTION: Klamath Forest Estates , Block 9, Lot 9
- STATE: Oregon
- COUNTY: Klamath
- GENERAL LOCATION: south side of Steelhead. East of Klamath Forest Drive
- GPS (approx.): 42.526964 , -121.520599
- GENERAL ELEVATION: 4385 ft
- GENERAL INFORMATION: Property is buildable. Camp. RV. Mobiles, Modulars allowed.
- TYPE OF TERRAIN: level-rolling
- ZONING: check with Klamath County for your intended usage
- POWER: 1 lot away
- PHONE: no
- WATER: no. must install well or holding tank.
- SEWER: No. must install when/if you build.
- ROADS: dirt
- PROPERTY TAX: \$56 a year
- CLOSING/DOC. FEES: \$175
- TIME LIMIT TO BUILD: none
- ASSOCIATION DUES: none
- TITLE INFORMATION: Free and clear
- AREA INFO: Klamath County Info outside Link
- FINANCING INFO and PURCHASE INFO