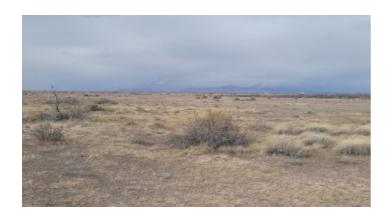

#### Southern New Mexico Desert - 4 adjoining lots - 2 acres

#### **NEW MEXICO DESERT**

#### **4 ADJOINING LOTS**

Own your own piece of the American Southwest.

Great warm sunny weather year-round; winters 60's-70's, low humidity.

Views of the Florida Mountains.

Palomas Mexico about 30 miles South. Las Cruces 50 miles East. El Paso 90 miles East.

Size: 2.0+/- acres

APN# 36835

Legal Description: Deming Ranchettes Unit - 99, Block - 29, Lots - 2, 3, 8, 9

LOCATION: About 13 miles E-NE of Deming New Mexico.

GPS (approx.): 32.243864, -107.482139; 32.243859, -107.481098

Yearly taxes: approx. \$28 per lot

Roads and Access: Dirt roads Unimproved dirt roads

Terrain Topography: level

Vegetation: desert

Elevation (approx.): 4125 feet

Closing/Doc. Fees: \$115

J...g, \_ J... J... + \_ \_ J