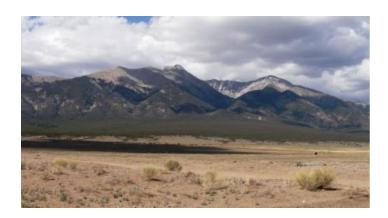

#### Mt. Blanca views Hiway 160 Frontage

SIZE: 5.29 +/-acresAPN#: 703-49-730

• LEGAL DESCRIPTION: SLVR Unit 7 Blk 13 Lot 2

STATE: ColoradoCOUNTY: Costilla

GENERAL LOCATION: about 4 miles. West of Blanca. North of Hiway 160..

• GENERAL ELEVATION: 7700 ft

- GENERAL INFORMATION: Views of Mt. Blanca. Easy access. Buildable. Mobiles, Modulars, RVs, camping, animals allowed. Elk, antelope, prairie dogs in area.2 blocks north of Hiway 160.
- TYPE OF TERRAIN: level
- · ZONING: residential
- POWER: in subdivision
- PHONE: in subdivision
- WATER: no. must install well or holding tank.
- SEWER: No. Only needed when/if you build.