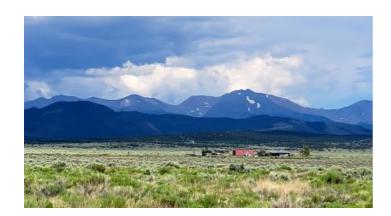

**APN:** 70335110

**GPS:** 37.3059, -105.4391

**Subdivision:** San Luis Valley Ranches

Unit: R Block: 25 Lot: 66 CCRs: none

**Association Fees:** none

Roads: dirt Power: No Taxes: \$65 Seller Fees: 90

Fort Garland \* Mt. Blanca \* San Luis \* Alamosa area3 adjoining 5 Acre lots Close to & easy access to hiway 159 Wide Open Views

• SIZE: 5+/- acres each

• APN# & Legal: 70335110; San Luis Valley Ranches Unit R, Block 25, Lot 66

STATE: ColoradoCOUNTY: Costilla

• GENERAL LOCATION: about 5 miles south of Fort Garland. Just west of Hwy 159

• Lot 66: W. side Seminole Ave. GPS: 37.3059, -105.4391

GENERAL ELEVATION: 7950

• GENERAL INFORMATION: small gully borders backs of parcels. Mobiles, Modulars, site builds ok. Camp, RV. check with the county for your intended usage

TYPE OF TERRAIN: levelZONING: residential

• POWER: No

• PHONE: unknown

- WATER: no. must install well or holding tank.
  SEWER: No. Only needed when/if you build.
- · ROADS: graded dirt
- PROPERTY TAX: \$65 per lot per year
- CLOSING/DOC. FEES: \$90.
- TIME LIMIT TO BUILD: none
- ASSOCIATION DUES: none
- PLAT MAP: by email
- TITLE INFORMATION: Free and clear
- FINANCING INFO and PURCHASE INFO
- · Owner financing available.
- No Qualifying. No Credit Checks.
- Gps/lats/longs coordinates are provided as a tool to assist the Buyer.
- Use the maps to confirm.
- BUYER TO VERIFY listings' GPS coordinates